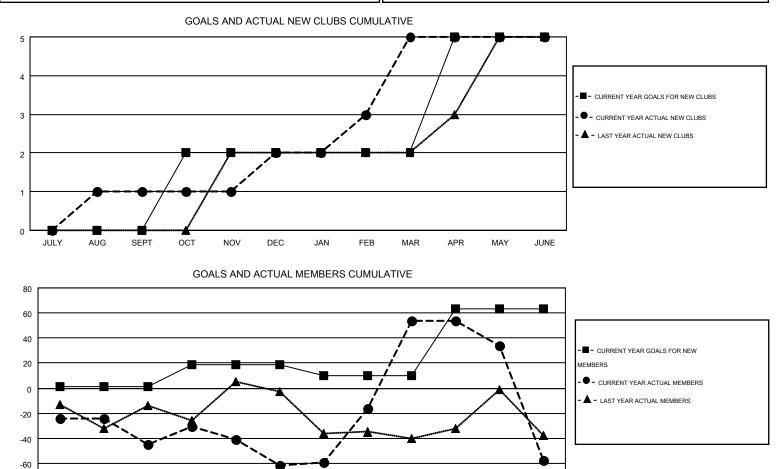

## GMT: CARL HARRELL

|               |                  | Clubs             |                  |                  | Members               |                    |                                        |                    |                  |  |
|---------------|------------------|-------------------|------------------|------------------|-----------------------|--------------------|----------------------------------------|--------------------|------------------|--|
|               | RESU             | LTS FOR 2014-2015 |                  |                  | RESULTS FOR 2014-2015 |                    |                                        |                    |                  |  |
| QUARTER       | NEW CLUB<br>GOAL | NEW CLUBS         | DROPPED<br>CLUBS | NET<br>GAIN/LOSS | QUARTER               | NEW MEMBER<br>GOAL | CHARTER AND<br>NEW<br>MEMBERS<br>ADDED | DROPPED<br>MEMBERS | NET<br>GAIN/LOSS |  |
| JULY/AUG/SEPT | 0                | 1                 | 2                | -1               | JULY/AUG/SEPT         | 1                  | 103                                    | 148                | -45              |  |
| OCT/NOV/DEC   | 2                | 1                 | 2                | -1               | OCT/NOV/DEC           | 18                 | 107                                    | 124                | -17              |  |
| JAN/FEB/MAR   | 0                | 3                 | 0                | 3                | JAN/FEB/MAR           | -9                 | 208                                    | 92                 | 116              |  |
| APR/MAY/JUNE  | 3                | 0                 | 1                | -1               | APR/MAY/JUNE          | 53                 | 83                                     | 195                | -112             |  |

-80 JULY AUG SEPT OCT NOV DEC JAN FEB MAR APR MAY JUNE

| DROPPED CLUBS: 5              |     | 95 CLUBS OF 143 ADDED 1 OR MORE | GENDER DISTRIBUTION   |                |     |
|-------------------------------|-----|---------------------------------|-----------------------|----------------|-----|
|                               |     | NEW MEMBERS                     | MALE                  | 2,474 (74.09%) |     |
| DROPPED MEMBERS               |     |                                 | FEMALE                | 865 (25.91%)   |     |
| DECEASED                      | 59  | CLICK HERE FOR HEALTH           |                       |                | 560 |
| CLUB CANCELLED 32   OTHER 468 |     | ASSESSMENT DATA                 | FAMILY UNIT MEMBERS   |                | 275 |
|                               |     |                                 | HEAD OF HOUSEHOLD     |                |     |
| TOTAL                         | 559 |                                 | NON-HEAD OF HOUSEHOLD |                | 285 |